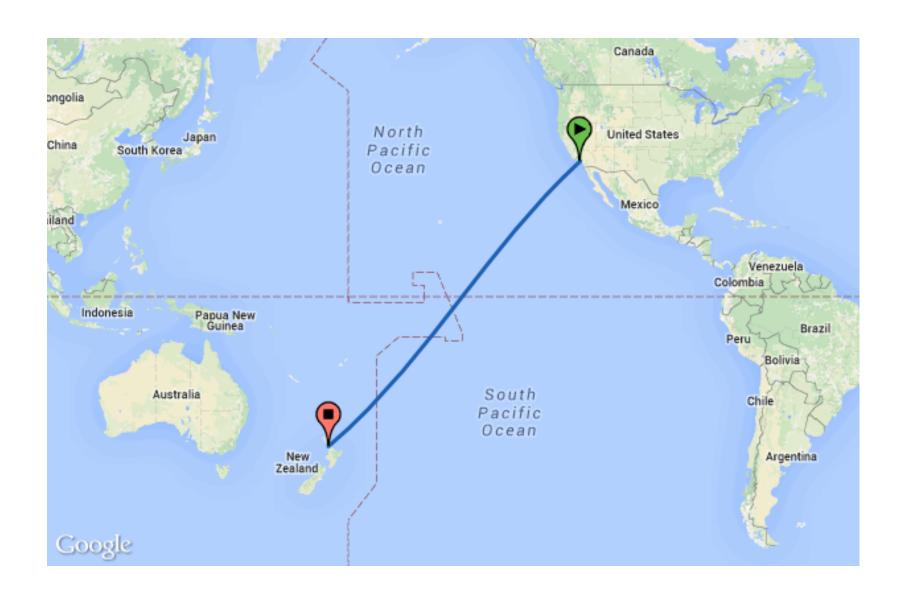

#### **Jack and Bev McMahan**

Field of Service:

New Zealand – since 1985

Sending Church:

Community Bible Church Warsaw, IN

Mission Organization:

Biblical Ministries Worldwide Lawrenceville, GA

70 Million
Brush-tailed
Possums